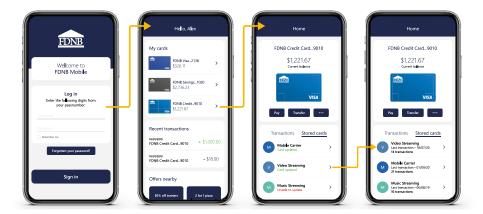

# How it works

COF Data API scans historical transactions originating from merchants who may store credentials on file. It analyzes potential COF merchant flags such as the merchant name, bill pay, recurring transactions, credential status and account verification, to provide detailed information about the merchant and the transaction.

- 1. Cardholder logs in to bank account
- 2. Cardholder selects which card to review
- 3. Cardholder selects a service where their card credential is stored
- Cardholder clicks merchant icon to view detailed card transaction information